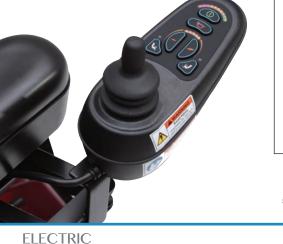

#### Main Features:

- 5 inch Column Seat Lift
- Front-Wheel or Rear-Wheel Drive
- Flip-up width adjustable armrests
- Convenient joystick charging port
- Swing-away joystick
- High back adjustable seat
- Fold-away footplates front and rear

#### Rascal P312 Turnabout with Seat Lift Profile:

The Rascal P312 Turnabout with Seat Lift gives flexibility to the user including a dual directional drive with a rotating seat giving you the option of Front-Wheel Drive for superb manoeuvrability indoors or Rear-Wheel Drive for extra traction outdoors. The P312 Turnabout Seat Lift offers well defined driving positions with a swing-away joystick and a fully adjustable seat and headrest for day-long comfort.